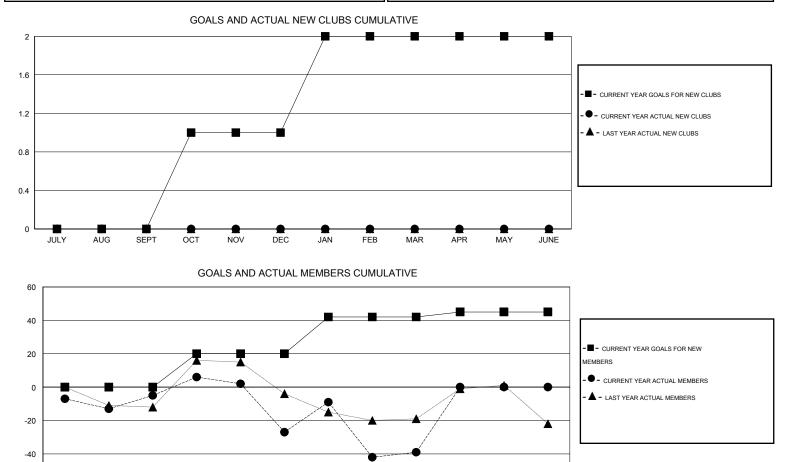

## GMT: Gary Fry

 $\mathsf{GMT} \; \mathsf{CA} \; 1$ 

| Clubs<br>RESULTS FOR 2013-2014                              |                  |                  |                  |              | Members<br>RESULTS FOR 2013-2014                            |                    |                     |                     |                       |
|-------------------------------------------------------------|------------------|------------------|------------------|--------------|-------------------------------------------------------------|--------------------|---------------------|---------------------|-----------------------|
|                                                             |                  |                  |                  |              |                                                             |                    |                     |                     |                       |
| JULY/AUG/SEPT<br>OCT/NOV/DEC<br>JAN/FEB/MAR<br>APR/MAY/JUNE | 0<br>1<br>1<br>0 | 0<br>0<br>0<br>0 | 0<br>1<br>0<br>0 | 0<br>-1<br>0 | JULY/AUG/SEPT<br>OCT/NOV/DEC<br>JAN/FEB/MAR<br>APR/MAY/JUNE | 0<br>20<br>22<br>3 | 28<br>39<br>62<br>0 | 33<br>61<br>74<br>0 | -5<br>-22<br>-12<br>0 |

-60 JULY AUG SEPT OCT NOV DEC JAN FEB MAR APR MAY JUNE

| DROPPED CLUBS: 1               | 30 CLUBS OF 58 ADDED 1 OR MORE | GENDER DISTRIBUTION                      |                |  |
|--------------------------------|--------------------------------|------------------------------------------|----------------|--|
|                                | NEW MEMBERS                    | MALE                                     | 1,153 (77.33%) |  |
| DROPPED MEMBERS                |                                | FEMALE                                   | 338 (22.67%)   |  |
| deceased 10                    | CLICK HERE FOR HEALTH          |                                          | 134            |  |
| CLUB CANCELLED 31<br>OTHER 127 | ASSESSMENT DATA                | FAMILY UNIT MEMBERS<br>HEAD OF HOUSEHOLD |                |  |
| TOTAL 168                      |                                | NON-HEAD OF HOUSEHOLD                    | 67             |  |